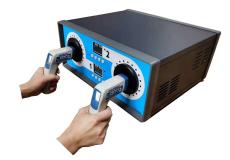

## APPLICATION

- Calibrate the infrared thermometer
- Calibrate the thermal camera
- Test infrared sensor

# **BL672 Benchtop Blackbody Calibration Source**

The BL672 is a benchtop blackbody calibration source utilizing a digital indicating temperature ambient 30°C to 50°C (86F to 122F). Two 60mm diameter end closed tube is heated or cooled with an internal solid state thermoelectric heat pump. It has a built-in digital temperature controller to provide accurate, stable temperature as well as to provide readout.