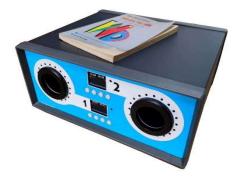

# **BL672 Benchtop Blackbody Calibration Source**

The BL672 is a benchtop blackbody calibration source utilizing a digital indicating temperature ambient 30°C to 50°C (86F to 122F). Two 60mm diameter end closed tube is heated or cooled with an internal solid state thermoelectric heat pump. It has a built-in digital temperature controller to provide accurate, stable temperature as well as to provide readout.

## FEATURE

- 0.99 emissivity
- Two end closed tube with 60mm diameter
- 0.05°C High stability
- Emissivity is higher than 0.99
- Calibrate from 30°C to 50°C
- Built-in temperature correction function
- Dual end closed tube improved efficiency
- Easy operate

## SPECIFICATION

| Temperature range    | 30°C to 50℃ (86F to 122F)           |
|----------------------|-------------------------------------|
| Aperture size        | 2 x 60mm diameter                   |
| Emissivity           | 0.99                                |
| Display accuracy     | ± 0.05°C                            |
| Display resolution   | 0.01°C                              |
| Control stability    | ± 0.05℃ after 10 minutes            |
| Blackbody uniformity | 0.05°C                              |
| Heat cavity shape    | End closed tube                     |
| Warm up time         | 10 minutes from ambient to 50°C     |
| Control method       | Digital PID controller with readout |
| Temperature sensor   | Precision platinum RTD              |
| Power supply         | 110-220V AC 50Hz, 60WA              |
| Interface            | RS232                               |
| Dimension            | 435mm(D) x 390mm(W) x 200mm(H)      |
| Net weight           | Appro. 10 kg                        |
|                      |                                     |