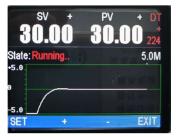

## INTERFACE VIEW

## SPECIFICATION

| Temperature range    | 30°C to 50℃ (86F to 122F)           |
|----------------------|-------------------------------------|
| Aperture size        | 2 x 60mm diameter                   |
| Emissivity           | 0.99                                |
| Display accuracy     | ± 0.05°C                            |
| Display resolution   | 0.01°C                              |
| Control stability    | ± 0.05℃ after 10 minutes            |
| Blackbody uniformity | 0.05°C                              |
| Heat cavity shape    | End closed tube                     |
| Warm up time         | 10 minutes from ambient to 50°C     |
| Control method       | Digital PID controller with readout |
| Temperature sensor   | Precision platinum RTD              |
| Power supply         | 110-220V AC 50Hz, 60WA              |
| Interface            | RS232                               |
| Dimension            | 435mm(D) x 390mm(W) x 200mm(H)      |
| Net weight           | Appro. 10 kg                        |
|                      |                                     |