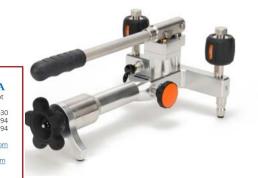

# Additel 916 **Pneumatic Pressure Test Pump**

- Generate 95% vacuum to 600 psi (40 bar) pressure
- Portable, only 5.9 lb
- Great stability and high resolution
- Minimal maintenance
- Hand-tight guick connectors

# **OVERVIEW**

The 916 Pneumatic Pressure Test Pump is a hand operated pressure pump designed to generate pressure from 95% vacuum to 600 psi (40 bar). A high-quality screw press is designed for fine pressure adjustment, with an adjustment resolution up to 10 Pa (0.1 mbar). A specially designed shut-off valve makes the pressure as stable as possible during calibration. A built-in gas-liquid isolator protects the pump from moisture and dirt to reduce the need for maintenance. Two hand-tight quick connectors installed on the pump allow easy connecting and disconnecting to the test pump without the need for PTFE tape or wrenches. The 916 is an ideal comparison test pump for pressure instruments calibration.

## **FEATURES**

- Portable
- Only 5.9 lb (2.7 kg) Adjustment Resolution
- 10 Pa (0.1 mbar)

High-quality screw press for fine pressure adjustment Great Stability

A specially designed shut-off valve makes the pressure as stable as possible during calibration.

- Durable and Minimal Maintenance Built-in gas-liquid isolator protects the pump from
- moisture and dirt.
- Easy-to-use
- Hand-tight Quick Connectors

Allows easy connecting and disconnecting to the test pump without the need for PTFE tape or wrenches.