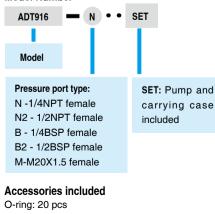

#### **ORDERING INFORMATION**

#### Model Number

Manual: 1 pc Carrying case (916-X-SET models only)

Hand-tight connectors for both test gauge and reference daude.

1/4NPT female, 1/2NPT female, 1/4BSP female, 1/2BSP female, or M20X1.5 female

- Dimensions Height: 5.5" (140 mm) Base: 12.4" (315 mm) x 7.8" (198 mm)
- Weight: 5.9 lb (2.7 kg).
- Warranty:1 year